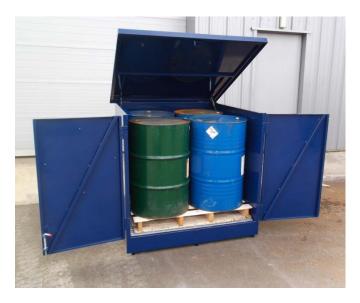

## Model SS4v

Dimensions: 1300w x 1400d x 1300h mm

Storage: 4 x 200 litre Drums.

Bund: 220 litres. (exceeds EPA requirements).

Construction: High strength welded steel construction. Steel zinc coated/galvanised.

No sharp edges/protrusions. Suitable for internal or external use.

Finish: Polyester powder coated paint finish – standard colour blue RAL 5013.

Access: Hinged doors (stainless steel hinges) with spring latch and pad lock fittings.

Hinged top panel with hold open stays.

Signage: Safety/warning signage fitted as standard.